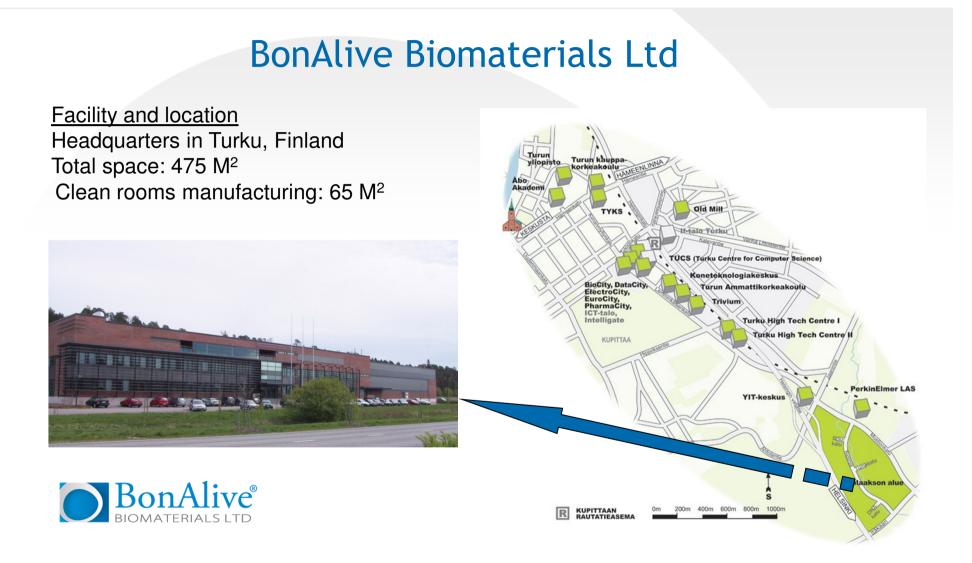

## Introduction to BonAlive Biomaterials Ltd.

| Core purpose:             | To become the world-leader in providing biomaterial solutions for the treatment of chronically infected bone                                                       |
|---------------------------|--------------------------------------------------------------------------------------------------------------------------------------------------------------------|
| Research and Development: | Strong pipeline with new innovations                                                                                                                               |
| Manufacturing:            | All manufacturing is performed in Turku, Finland                                                                                                                   |
| Sales and Marketing:      | Active in 12 countries in Europe, Middle East, Americas and Asia/Pacific                                                                                           |
| Product registrations:    | 2004 / CE-mark for BonAlive® cranio-maxillofacial surgery<br>2006 / CE-mark for BonAlive® orthopedic surgery<br>2008 / 510k for CMF, orthopedic and dental surgery |
| Certified Quality System: | DS/EN ISO 13485:2003<br>DS/EN ISO 9001:2008<br>FDA QSR implemented                                                                                                 |