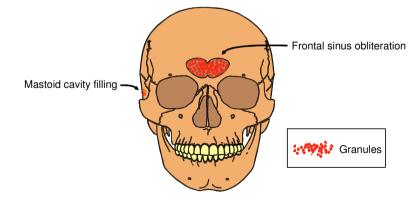

/ CE-mark for BonAlive® orthopedic surgery<br>2008 / 510k for CMF, orthopedic and dental surgery |
| Certified Quality System: | DS/EN ISO 13485:2003<br>DS/EN ISO 9001:2008<br>FDA QSR implemented                                                                                                 |



# BonAlive®

- > Naturally inhibits bacterial growth (UNIQUE FEATURE)
- > Bioactive (bonds chemically to bone)
- Stimulates new bone formation (Osteostimulation)
- Forms natural bone through constant remodeling
- Biocompatible (Safe)
- Clinical use: >15 years proven performance
- > Fully synthetic and biodegradable:
  - SiO<sub>2</sub> 53%, Na<sub>2</sub>O 23%, CaO 20%, P<sub>2</sub>O<sub>5</sub> 4% (by weight)

## BonAlive in **Orthopeadics** and **cranio-maxillofacial** surgery





FRACTURES





## BonAlive<sup>®</sup> "Easy to Use" Package

Package sizes:
> 5 cc
> 10 cc

#### Granule sizes:

0.5-0.8 mm (Small)
1.0-2.0 mm (Medium)
2.0-3.15 mm (Large)